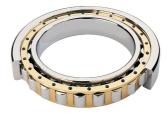

## NU 224 EMA C3-TIMKEN CYLINDRISK RULLELEJE ENRADET MED MESSINGHOLDER

NU

NJ

NUP

NF

Ν

High quality cylindrical roller bearing with machined brass cage from the leading manufacturer TIMKEN. Featuring the TIMKEN EMA design. A premium land-riding cage, unique internal geometries, enhanced surface finishes and a compact design. All this adds up to longer life, improved uptime and reduced maintenance costs.